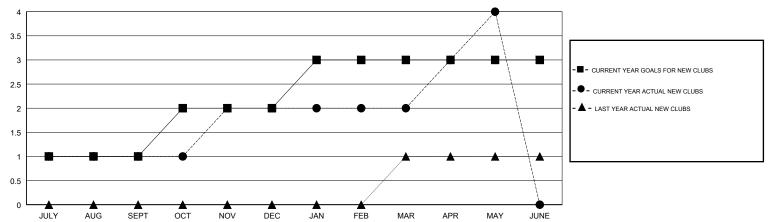

### GOALS AND ACTUAL NEW CLUBS CUMULATIVE

# **LOCATION CZECH REPUBLIC**

**GMT CA** 

| Clubs                 |               |           |               | Members               |                           |                         |                                              |
|-----------------------|---------------|-----------|---------------|-----------------------|---------------------------|-------------------------|----------------------------------------------|
| RESULTS FOR 2017-2018 |               |           |               | RESULTS FOR 2017-2018 |                           |                         |                                              |
| QUARTER               | NEW CLUB GOAL | NEW CLUBS | DROPPED CLUBS | QUARTER               | MEMBER GROWTH NET<br>GOAL | MEMBER GROWTH<br>ACTUAL | DROPPED MEMBERS ACTUAL (including transfers) |
| JULY/AUG/SEPT         | 1             | 1         | 0             | JULY/AUG/SEPT         | 16                        | 28                      | 11                                           |
| OCT/NOV/DEC           | 1             | 1         | 0             | OCT/NOV/DEC           | 15                        | 36                      | 20                                           |
| JAN/FEB/MAR           | 1             | 0         | 0             | JAN/FEB/MAR           | 15                        | 8                       | 14                                           |
| APR/MAY/JUNE          | 0             | 2         | 0             | APR/MAY/JUNE          | -10                       | 54                      | 20                                           |