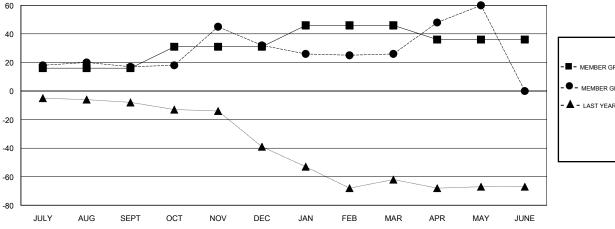

## GOALS AND ACTUAL MEMBERS CUMULATIVE

CLICK HERE FOR CUMULATIVE

**MEMBERSHIP DATA** 

| -■- MEMBER GROWTH NET GOAL        |  |
|-----------------------------------|--|
| - ● - MEMBER GROWTH ACTUAL        |  |
| - ▲ - LAST YEAR MEMBERSHIP ACTUAL |  |
|                                   |  |
|                                   |  |

# **LOCATION CZECH REPUBLIC**

**GMT CA** 

| Clubs                 |               |           |               | Members               |                           |                         |                                              |
|-----------------------|---------------|-----------|---------------|-----------------------|---------------------------|-------------------------|----------------------------------------------|
| RESULTS FOR 2017-2018 |               |           |               | RESULTS FOR 2017-2018 |                           |                         |                                              |
| QUARTER               | NEW CLUB GOAL | NEW CLUBS | DROPPED CLUBS | QUARTER               | MEMBER GROWTH NET<br>GOAL | MEMBER GROWTH<br>ACTUAL | DROPPED MEMBERS ACTUAL (including transfers) |
| JULY/AUG/SEPT         | 1             | 1         | 0             | JULY/AUG/SEPT         | 16                        | 28                      | 11                                           |
| OCT/NOV/DEC           | 1             | 1         | 0             | OCT/NOV/DEC           | 15                        | 36                      | 20                                           |
| JAN/FEB/MAR           | 1             | 0         | 0             | JAN/FEB/MAR           | 15                        | 8                       | 14                                           |
| APR/MAY/JUNE          | 0             | 2         | 0             | APR/MAY/JUNE          | -10                       | 54                      | 20                                           |